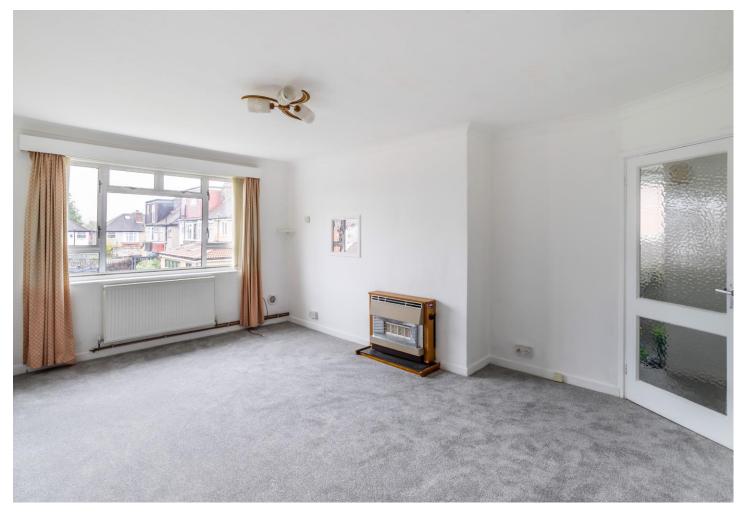

**Bedroom 1** 14' 5" x 9' 0" (4.39m x 2.74m) Front aspect.

**Bedroom 2** *11'* 7" *x* 8' 9" (3.53m *x* 2.66m) Front aspect, built in storage.

**Sitting / Dining Room** *16' 4" x 12' 6" (4.97m x 3.81m)* Rear aspect, gas fire.