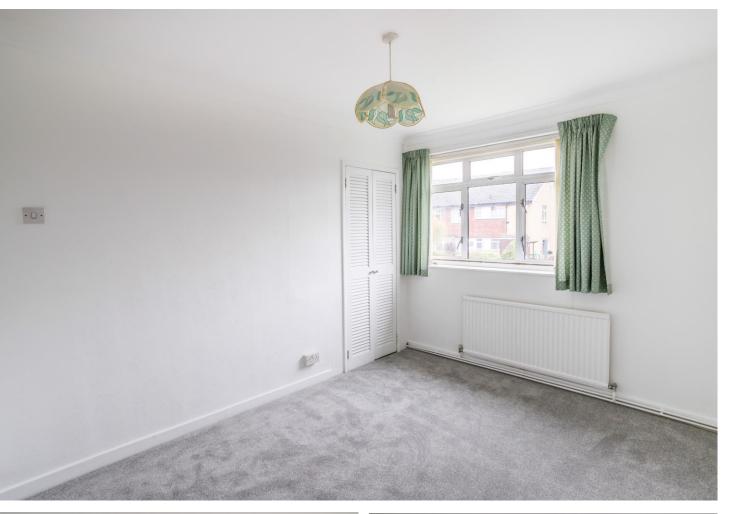

**Bedroom 1** 14' 5" x 9' 0" (4.39m x 2.74m) Front aspect.

**Bedroom 2** *11'* 7" *x* 8' 9" (3.53m *x* 2.66m) Front aspect, built in storage.

**Sitting / Dining Room** *16' 4" x 12' 6" (4.97m x 3.81m)* Rear aspect, gas fire.