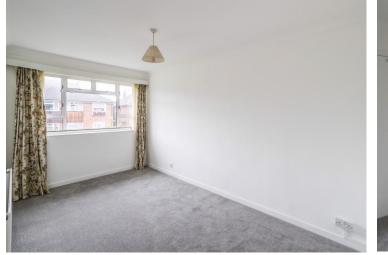

**Bedroom 1** 14' 5" x 9' 0" (4.39m x 2.74m) Front aspect.

**Bedroom 2** *11'* 7" *x* 8' 9" (3.53m *x* 2.66m) Front aspect, built in storage.

**Sitting / Dining Room** *16' 4" x 12' 6" (4.97m x 3.81m)* Rear aspect, gas fire.