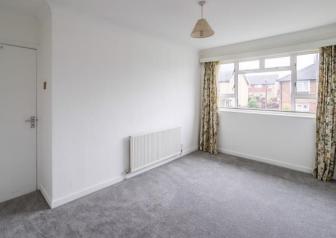

**Bedroom 1** 14' 5" x 9' 0" (4.39m x 2.74m) Front aspect.

**Bedroom 2** *11'* 7" *x* 8' 9" (3.53m *x* 2.66m) Front aspect, built in storage.

**Sitting / Dining Room** *16' 4" x 12' 6" (4.97m x 3.81m)* Rear aspect, gas fire.