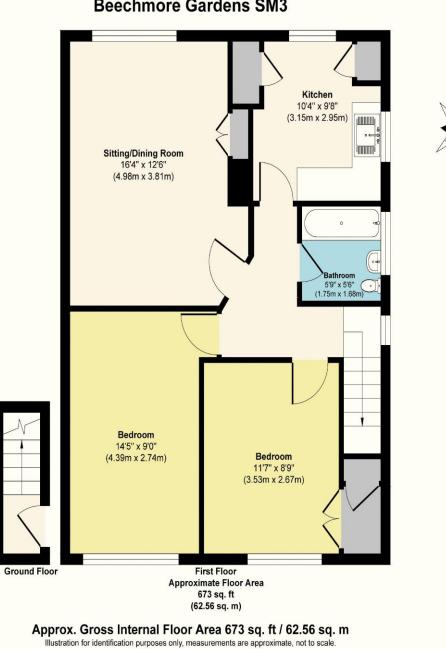

**Kitchen**  $10' 4'' \times 9' 8'' (3.15m \times 2.94m)$ Double aspect, high and low level storage, space for washing machine and tumble dryer.

**Bathroom**  $5'9'' \times 5'6'' (1.75m \times 1.68m)$ Side aspect, low level WC, wash hand basin on pedestal, panelled bath with shower attachment.

**Bedroom 1** 14' 5" x 9' 0" (4.39m x 2.74m) Front aspect.

**Bedroom 2** *11'* 7" *x* 8' 9" (3.53m *x* 2.66m) Front aspect, built in storage.

**Sitting / Dining Room** *16' 4" x 12' 6" (4.97m x 3.81m)* Rear aspect, gas fire.

## **Beechmore Gardens SM3**

These details are for guidance only and complete accuracy cannot be guaranteed. If there is at any point, which is of particular importance, verification should be obtained. They do not constitute a contract or part of a contract. All measurements are approximate. No guarantee can be given with regard to planning permissions or fitness for purpose. No apparatus, equipment, fixture or fitting has been tested. Items shown in photographs are NOT necessarily included. Interested Parties are advised to check availability and make an appointment to view before travelling to see a property.