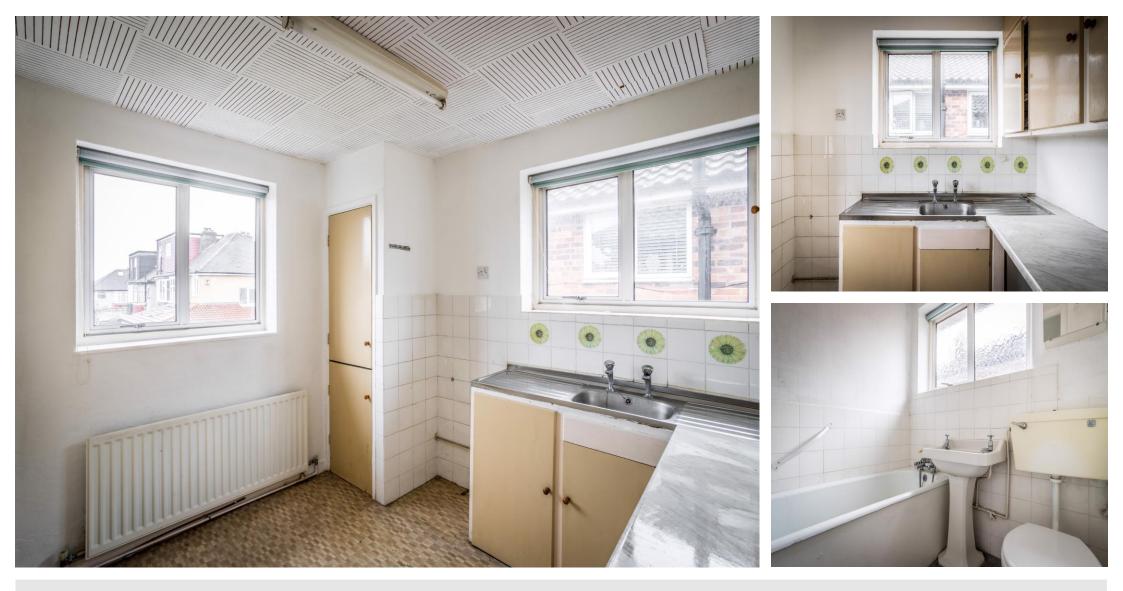

**Kitchen**  $10' 4'' \times 9' 8'' (3.15m \times 2.94m)$ Double aspect, high and low level storage, space for washing machine and tumble dryer.

**Bathroom**  $5'9'' \times 5'6'' (1.75m \times 1.68m)$ Side aspect, low level WC, wash hand basin on pedestal, panelled bath with shower attachment.